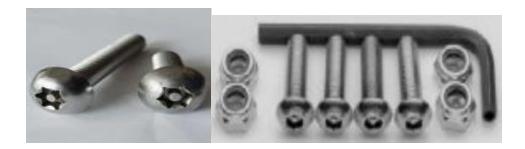

Pictured below are just a few varieties that the antitheft screws come in and they can be purchased at your local automotive stores.

After applying DMV decals to your license plates, use a sharp edged object to slash marks vertically and horizontally on the decal to lessen your chances of becoming a victim of theft.